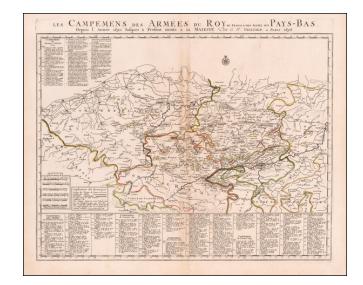

## Les Campemens des Armees du Roy de France & des Alliez aux Pays-Bas. Depuis l'Annee 1690 Ijsques a Present. Dedies a as Maieste par le Sr. Vaultier a Paris 1698

**Stock#:** 60343 **Map Maker:** Vaultier

## **Description:**

Rare early edition of this "Theatre de la Guerre" (Theater of War) map showcases the intense battles raging in the Netherlands region during the Nine Years' War.

This military map chronologically details the movements of the troops from one location to another from May 1690 through October 1693. The map also includes an explanation of remarks to navigate where French Troops, Dutch troops and major battle areas are located. It also notes heavily wooded areas. A scale of miles is also included.

The map is colored in outline with relief shown pictorially.