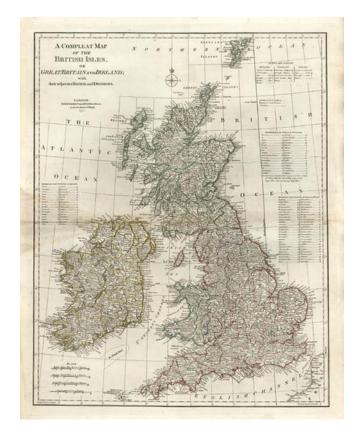

## A Compleat Map of the British Isles, or Great Britain And Ireland; with their respective Roads and Divisions . . . 1772

**Stock#:** 6034 **Map Maker:** Sayer

Date: 1775
Place: London
Color: Outline Color

## **Description:**

Detailed map of the British Isles, with several keys noting the various counties. Towns, roads, rivers, lakes, islands, etc. shown. A bit of dampstaining at the centerfold on the left side, else a \$450.00 map.