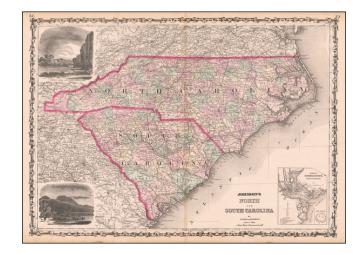

## **Description:**

Attractive map of the Carolinas, hand colored by county and showing towns, railroads, lakes, rivers, forts, swamps, islands, etc.

Large inset plan of Charleston and Fort Sumter and large vignettes of Table Mountain and Chimney Rocks and French Broad River.

Decorative strapwork border.