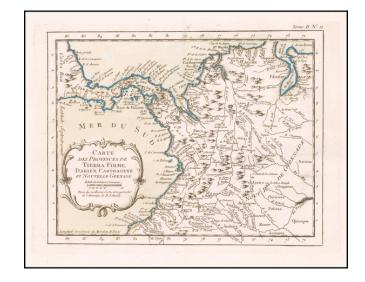

## Carte des Provinces de Tierra Firme, Darien, Carthagene et Nouvelle Grenade

Stock#: 60304 Map Maker: Bellin

**Date:** 1764 **Place:** Paris

**Color:** Hand Colored

**Condition:** VG+

**Size:**  $10.5 \times 8$  inches

## **Description:**

Scarce map of the southernmost part of Central America, centered on the Isthmus of Panama, by Nicolas Bellin.

The map appeared in Bellin's *Petit Atlas Maritime*, a five volume work which was perhaps the most comprehensive world atlas of its time.