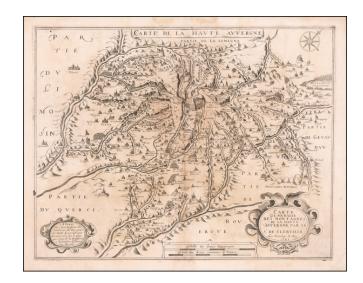

# Carte Generalle Des Montagnes de la Haute Auvergne Par Le Sr. De Clerville Avec Previlege du Roy 1642.

**Stock#:** 60301 **Map Maker:** Boisseau

Date: 1642
Place: Paris
Color: Uncolored

**Condition:** VG

## **Description:**

Rare separately published map of the Cantal and Auvergne region in south-central France by Louis-Nicolas Clerville (1610-1677).

The map covers the mountainous region which was then called the Haute Auvergne.

The map would later be re-issued by Francois de la Pointe in 1670 (BNF).

#### **Rarity**

The map is very rare. We note only the copy in the Bibliotheque National de France.