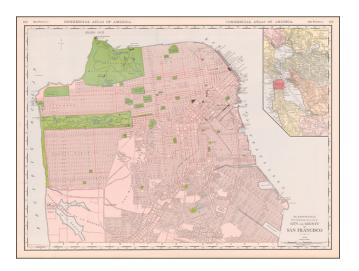

## Rand-McNally New Commercial Atlas Map of City and County of San Francisco

| Stock#:           | 60290          |
|-------------------|----------------|
| Map Maker:        | Rand & McNally |
| Date:             | 1912           |
| Place:            | Chicago        |
| Color:            | Color          |
| <b>Condition:</b> | VG             |
| Size:             | 26 x 19 inches |
| Price:            | SOLD           |

## **Description:**

Large format highly detailed map of San Francisco, showing towns, wharfs, rail lines, street car lines, roads, buildings, etc.

Includes a large inset of San Francisco Bay.

The best large format map of San Francisco to appear in an early 20th Century Commercial Atlas.