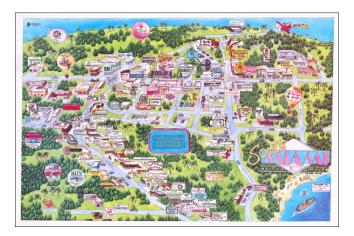

## **Description:**

Fine pictorial map of South Miami, showing the neighborhood immediately south of the University of Miami.

A fine whimsical mid-1980s image, filled with local advertising.

The map shows what must have been one of the earliest Ben & Jerry's Ice Cream locations. The first Ben & Jerry's Franchise store having only been opened in Vermont in 1981.