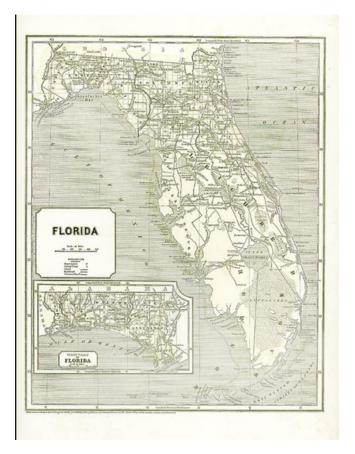

## **Description:**

Nice territorial map of Florida. Shows early counties (approximately 20), towns, roads, canals, forts, keys, islands, rivers, swamps, Indians, lighthouses, etc. Scarce detailed map of Florida 3 years before it became a state. Large inset of Western Florida and nice treatment of the Keys, extending west to Tortugas Bank and including the vast majority of the Keys.