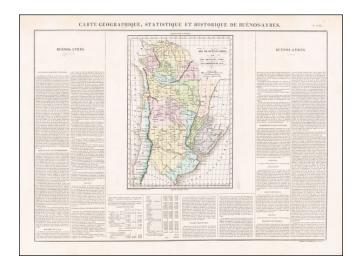

## **Description:**

Nice example of the Buchon's map of Argentina, published in Paris in 1825.

The map is divided by regions.

The map is exceptionally detailed, with Forts, Towns, Villages, Mountains, Rivers, etc.

Overall plate size is  $24 \ge 17$  inches, surrounded by text describing the state, its population, governors, religion, education, commerce, climate topography and other details.

**Detailed Condition:**