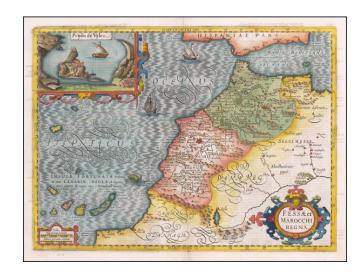

## Fessae et Marocchi Regna

**Stock#:** 60200 **Map Maker:** Hondius

**Date:** 1620

Place: Amsterdam Colored Hand Colored

**Condition:** VG

**Size:** 19 x 14 inches

**Price:** SOLD

## **Description:**

Decorative example of Hondius' map of Morocco, extending south to Cape Bojador and the Canary Islands and Madeira, north to the Spanish Coast. Inset of Penon de Velez.

Includes decorative cartouche, sailing ships, sea monster, etc.