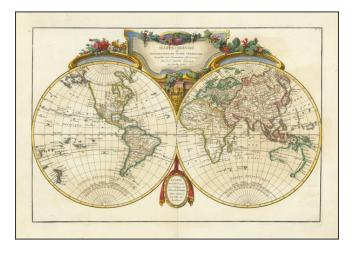

## Mappe-Monde ou Description Du Globe Terrestre ... 1782

| Stock#:    | 60149          |
|------------|----------------|
| Map Maker: | Lattré         |
| Date:      | 1782           |
| Place:     | Paris          |
| Color:     | Hand Colored   |
| Condition: | VG             |
| Size:      | 18 x 12 inches |
| Price:     | SOLD           |

## **Description:**

Decorative double hemisphere map of the world, immediately after the report of Cook's first voyage.

The map reflects the improvements in New Zealand (no longer solely based upon Abel Tasman) and Australia, which includes much of the same coastline described by Cook.

A marvelous decorative world map from Janvier's Atlas Moderne.