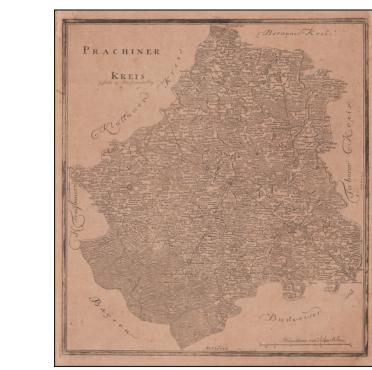

Prague

VG

www.raremaps.com

(858) 551-8500 blr@raremaps.com

**Prachiner Kreis** 

## Rare Separately Published Map of Kauzim Province From The First Atlas of Bohemia

Rare regional map of the Kaurzim Province, including Prague in the northwest, covering the central portion of the modern Czech Republic.

The atlas contained 13 maps and was based upon Muller's large map of Bohemia, but with significant improvements.

The title of the atlas is *Kreis=Charten des Konigreichs Behmen nach Muller's Charte entworfen und verlegt von Peter Franza.* 