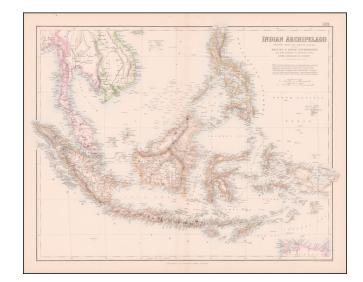

## Indian Archipelago Compiled From the Various Surveyas of the British & Dutch Governments And Other Materials In The Possession of the Royal Geographical Society

. . .

**Stock#:** 60139

Map Maker: Fullarton & Co.

## **Description:**

Detailed map of Southeast Asia, centered on Borneo.

Extends from Siam, Sumatra and the Malaysian Peninsula to Papua or New Guinea and the Philippines. Highly detailed, including towns, islands, moutnains, rivers, lakes and topographical details.