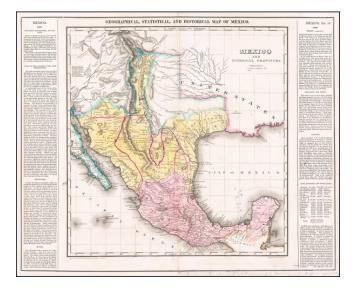

## Geographical, Statistical and Historical Map Of Mexico

| Stock#:           | 60103              |
|-------------------|--------------------|
| Map Maker:        | Carey & Lea        |
| Date:             | 1822               |
| Place:            | Philadelphia       |
| Color:            |                    |
| <b>Condition:</b> | VG+                |
| Size:             | 22.5 x 15.5 inches |
| Price:            | SOLD               |

## **Description:**

Highly detailed map of Mexico, shortly before Austin's arrival in Texas and immediately prior to Mexico's obtaining its independence from Spain.

Extensive exploration and Indian notes and other details. One of the earliest detailed maps of the region printed in America.