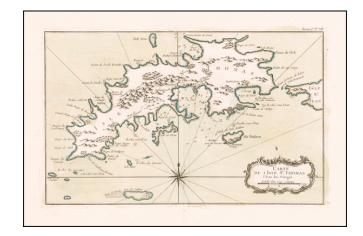

## Carte De L'Isle St. Thomas l'Une des Vierges.

Stock#: 60089 Map Maker: Bellin

**Date:** 1764 **Place:** Paris

**Color:** Hand Colored

**Condition:** VG+

**Size:** 14 x 8.5 inches

**Price:** SOLD

## **Description:**

Striking map of St. Thomas, by Nicolas Bellin. Includes nice coastal and topographical detail and a decorative cartouche.

There are relatively few separately issued maps of St. Thomas published in the 18th Century.