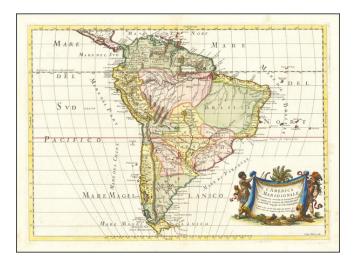

## L'America Meridionale Nuovamente corretta et accresciuta ... 1677

| Stock#:<br>Map Maker: | 60079<br>Rossi |
|-----------------------|----------------|
| Date:                 | 1677           |
| Place:                | Rome           |
| Color:                | Hand Colored   |
| <b>Condition:</b>     | VG+            |
| Size:                 | 22 x 18 inches |
| Price:                | \$ 750.00      |

## **Description:**

First edition of Rossi's map of South America, published in Rome.

The map provides a fine detailed treatment of South America, based upon the work of Nicolas Sanson.

The map is engraved by master engraver Giorgio Widman.