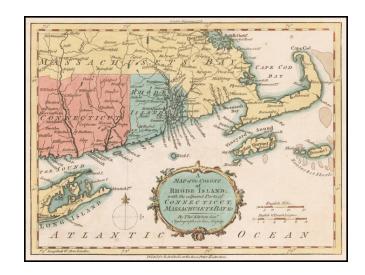

## A Map of the Colony of Rhode Island: with the adjacent Parts of Connecticut, Massachusetts Bay

**Stock#:** 60078

Map Maker: Political Magazine

Date: 1782 Place: London

Color: Hand Colored

**Condition:** VG+

## **Description:**

Rare map of Massachusetts, Rhode Island and part of Connecticut, engraved by John Lodge for the *Political Magazine*.

Shows early counties, towns, islands, ports, mountains, rivers, and other details.