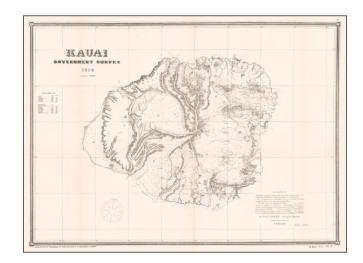

## Kauai Government Survey 1878

**Stock#:** 60029

Map Maker: Hawaiian Government Survey

**Date:** 1878 circa

**Place:** Washington, D.C.

Color: Uncolored

**Condition:** VG

**Size:** 25 x 18 inches

### The First Modern Map of Kauai

Detailed map of Kauai, published by the Hawaiian Surveyor General, W.D. Alexander.

Finely detailed topographical map of Kauai, the culmination of the first systematic scientific survey of the Island of Kauai during the 1870s.

Includes a table of distances between Nawiliwili and various points.