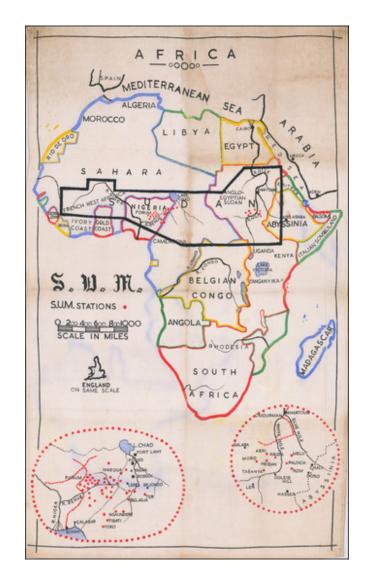

## Manuscript Missionary Map of Africa.

Interesting map of Africa, prepared by the Christian missionaries "Sudan United Mission" or S.U.M.

The map highlights the group's area of focus - immediate Subsaharan Africa - and includes insets of their missions in southern Sudan (Anglo-Egyptian Sudan) and Nigeria.

### Africa S.U.M. Stations

An outline of England is positioned off the southwest coast of Africa for a comparison of sizes.

The map was made after the establishment of the Belgian Congo (1906) but before World War II.

Sudan United Mission was founded in 1904 and in 1989 changed its name to Action Partners.