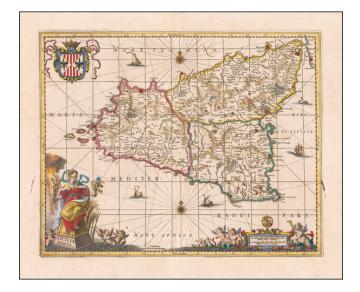

## Sicilia Regnum

| Stock#:           | 60005          |
|-------------------|----------------|
| Map Maker:        | Schenk & Valk  |
| Date:             | 1700           |
| Place:            | Amsterdam      |
| Color:            | Hand Colored   |
| <b>Condition:</b> | VG             |
| Size:             | 20 x 16 inches |
| Price:            | SOLD           |

## **Description:**

Nice old color example of Valk and Schenk's scarce map of Sicily.

Includes an elaborate coat of arms and cartouche incorporating Mount Aetna, which can be seen erupting in the main map.