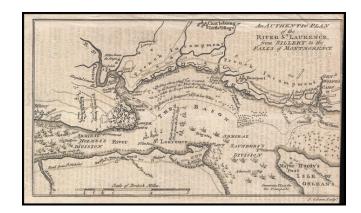

## An Authentic Plan of the River St. Laurence from Sillery to the Falls of Montmorency . . . . 1759

Stock#: 59997kb Map Maker: Gibson

Date: 1759
Place: London
Color: Uncolored

**Condition:** VG

**Size:** 7.5 x 4.25 inches

## **Description:**

Fine map of the area around Quebec, issued shortly after the capture of Quebec.

The map shows the positions of all the British and French troops during these events. The map shows the rivers, roads, towns around Quebec, and the lines of the armies, defensive works, encampments, and many ships in the river are all indicated and named.