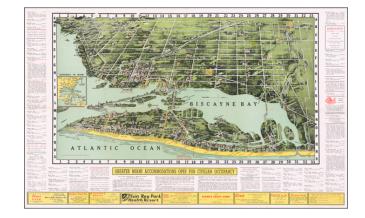

## (Birdseye View Map of Miami, Miami Beach, Coral Gables & Vicinity)

**Stock#:** 59995

Map Maker: Dade County Newsdealers

Supply Co.

Date: 1944Place: MiamiColor: ColorCondition: VG

**Size:**  $31.5 \times 20$  inches

## **Description:**

Fantastic early birdseye view map of Miami and Biscayne Bay, Miami Beach and Coral Gables, illustrating this early edition of "Greater Miami In and Out Guide.

Issued during World War II, it includes section noting the war-time accommodations in Greater Miami.

This is the second state of the map, which was first issued in 1943.