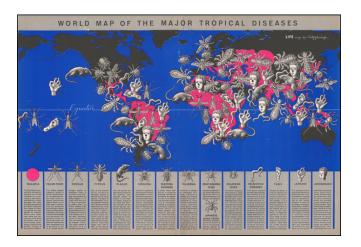

## **Description:**

Tropical Disease Pictorial Map.

A world map by a well-known artist of the time (Boris Artsybasheff) illustrating an article on tropical diseases.

The use of ominous pictorial symbols for 15 diseases, combined with the size and location of the symbols on the map, effectively communicate the danger and urgency of the problem.