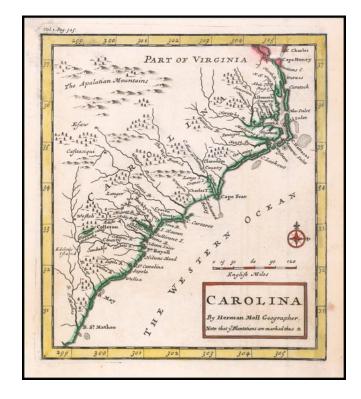

## **Description:**

Detailed map of the Carolinas, extending from the Appalachians and Cape Charles to the B. St. Matheo and May River, centered on Charleston and Cape Fear.

Includes annotations showing the location of the English Plantations.