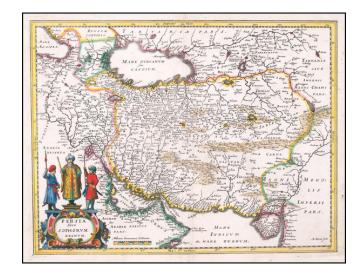

#### The Persian Empire in the 17th Century

Decorative map of Persia extending from Saudi Arabia and Turkey to the Indus River, centered on Persia, with the Red Sea and the Persian Gulf in the South and Caspian and Tartaria in the North.

A very detailed and highly decorative map.