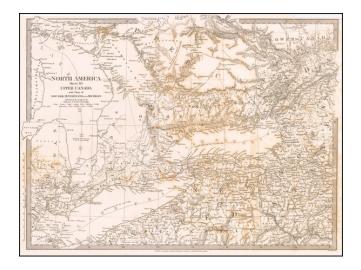

## North America Sheet III Upper Canada with Parts of New-York, Pennsylvania and Michigan

- Stock#:
   59967

   Map Maker:
   SDUK
- Date:1832Place:LondonColor:UncoloredCondition:VGSize:17 x 12 inches

Price: SOLD

## **Description**:

Detailed map of the the region east of Lake Huron, showing towns, rivers, roads, mountains, lakes and a host of other information.

The Society for the Diffusion of Useful Knowledge was active from the 1830s through the 1860s and published some of the best regional maps of the era.