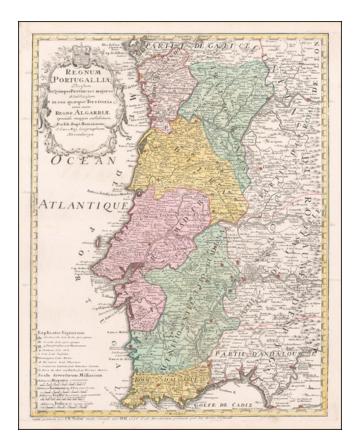

## Regnum Portugalliae Divisum In quinque Provinciae Majores & Subdivisum in sua quaeque Territoria una cum Regno Algarbiae speciali mappa exhibitum . . .

| Stock#:    | 59966          |
|------------|----------------|
| Map Maker: | Homann / Nolin |
| Date:      | 1736           |
| Place:     | Nuremberg      |
|            |                |

## **Description:**

Detailed map of Portugal and the Algarve, first published by Johann Baptist Homann in 1736.

The map is colored by provinces, showing towns, rivers, mountains, harbors, roads, etc.

Very large title cartouche with figures and a coat of arms.