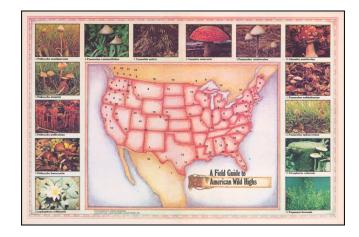

## **Description:**

Map of the United States, surrounded by illustrations of mushrooms with psychotropic compounds, along with illustrations of *Cannabis sativa* (marijuana) and *Lophophora williamsii* (Peyote).

The map includes numbers scattered around the US identifying the location where the various different types of magic mushrooms grow in the wild.