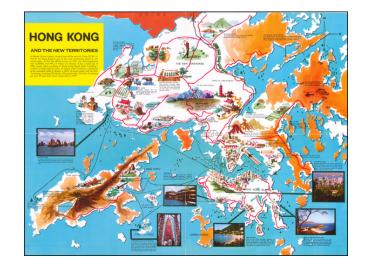

## Colorful Pictorial Map of Hong Kong Published in Hong Kong.

Interesting promotional map of Hong Kong from the mid-1960s (the last Hong Kong census was 1961) with various inset illustrations and photographs. The map focuses on historical and modern phenomena, particularly interesting practices (like the helicopter doctors that service remote inhabitants).

The verso shows street maps of Victoria and Kowloon. Another map on the verso shows railways and boundaries in "Hong Kong, Kowloon and the New Territories" (Lantau Island shown).