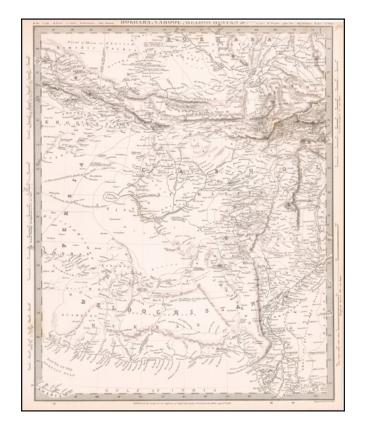

## Bokhara, Cabool, Beloochistan &c.

Stock#: 59900 Map Maker: SDUK

Date: 1838
Place: London
Color: Uncolored

**Condition:** VG

**Size:** 12 x 15 inches

**Price:** SOLD

## **Description:**

Highly detailed regional map, covering primarily Afghanistan and neighboring regions.

Shows the overland routes through the region, along with towns, mountains, rivers and a host of other interesting details.