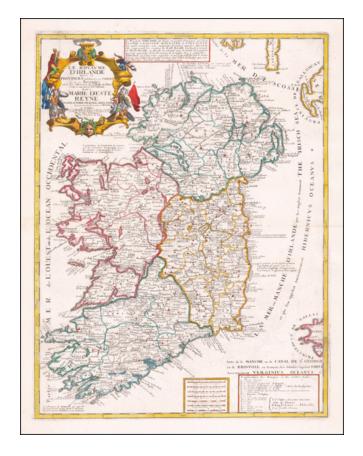

## Le Royaume D'Irlande Divise en Provinces subivisees en Compte et en Baronies selon les Memoires du Sr. Petty . . .

**Stock#:** 59832op **Map Maker:** Nolin

**Date:** 1690 circa **Place:** Paris

Color: Hand Colored

## **Description:**

Scarce map of Ireland, published by Nolin.

The map is colored by counties and includes an ornate cartouche, dedication to the Queen and a box of explanatory text not present in all editions.

Nolin's maps are among the most accurate and well engraved of the period and are sought after by collectors.