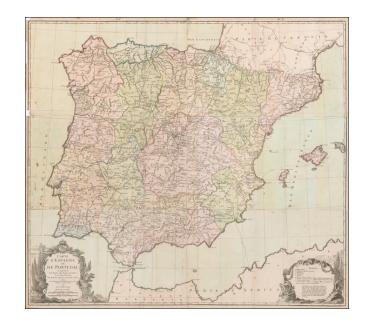

## Carte d'Espagne et de Portugal Comprenant les Routes des Postes et autres de ces deuxe Roiaumes . . . 1782

**Stock#:** 59826 **Map Maker:** Desnos

**Date:** 1782 **Place:** Paris

Color: Hand Colored

**Condition:** Good

### Rare Six-Sheet Postal Map of Spain and Portugal

Finely executed map of the Iberian Peninsula, focusing on the postal routes throughout the region.

The key at the bottom right identifies the various types of cities, towns and regions, along with different types of postal services.

#### **Detailed Condition:**

Original color. Printed on 6 sheets, joined as issued. Some soiling and loss of printed image at the left center margin, affecting the neatline.