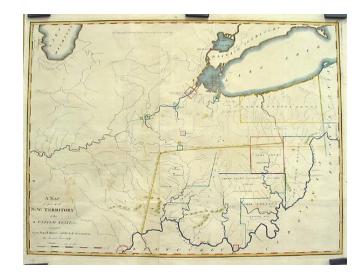

## A Map of part of the N: W: Territory of the United States: compiled from Actual Surveys and the best information, by Samuel Lewis 1796

**Stock#:** 5978 **Map Maker:** Lewis

**Date:** 1796

Place: Philadelphia Color: Outline Color

## **Description:**

Rare separately issued map of the Old Northwest, including all of Ohio and Indiana and large parts of Michigan and Illinois, published by Mathew Carey for Samuel Lewis. The map was issued shortly after the Treaty of Grenville in 1795, wherein certain land disputes between the United States and the Indian Tribes in the Old Northwest, including the Wyandots, Delawares, Shawanees, Ottawas, Chippewas, Pattawatimas, Miamis, Eel Rivers, Weas, Kickapoos, Piankeshaws, and Kaskaskias. General Anthony Wayne and the representatives of the various tribes met in Grenville and concluded An Act Making Appropriations for Defraying the Expenses Which May Arise in Carrying into Effect a Treaty Made Between the United States and Certain Indian Tribes Northwest of the Ohio River. This 10 Article Treaty is most notable for ceding small 16 plots of land to the United States which were to become Chicago, Ft. Defiance, Ft. Wayne and other prominent cities. The map locates the Connecticut Lands, Army Lands, Seven Ranges, Ohio Company, Siota Grant to Sargent and Others, the Virginia Line, Symes, The Indian Boundary set by the Treaty, Ft. Hamilton, Ft. Washington or Cincinnati, Detroit, Ft. Joseph, Ouiatanon, Greenvile, Ft. Jefferson, Ft. St. Clair, Ft. Adams, Loramier's Store, & an area NE of Kentucky noted as To the French 24,000 A(cres). The map was bound into some early editions of Carey's American Atlas, but is very on the market. Repaired tear in lower left corner above title, but in all a very nice example.