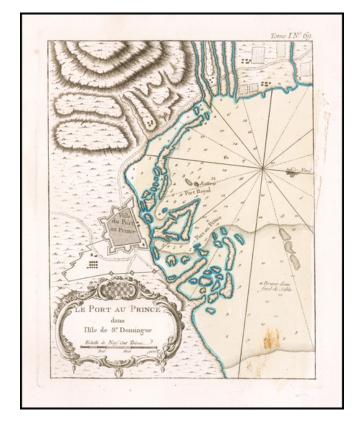

## [Port au Prince] Le Port au Prince dans L'Isle S. Domingue

Stock#: 59753 Map Maker: Bellin

**Date:** 1764 **Place:** Paris

Color: Hand Colored

**Condition:** VG

**Size:** 6 x 8 inches

**Price:** SOLD

## **Description:**

Detailed map of Port au Prince Bay in Haiti, published in Nicholas Bellin's Petit Atlas Maritime.

The chart is oriented with west at the top. The plan shows the town, fortifications, anchorages, soundings, buildings, topographical details, etc.