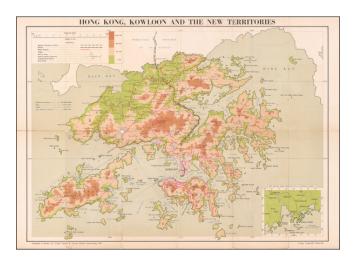

## Map of Hong Kong Kowloon and the New Territories

| Stock#:<br>Map Maker:                            | 59742<br>Crown Lands & Survey Office<br>Hong Kong    |
|--------------------------------------------------|------------------------------------------------------|
| Date:<br>Place:<br>Color:<br>Condition:<br>Size: | 1963<br>Hong Kong<br>Color<br>Good<br>28 x 20 inches |
| Price:                                           | SOLD                                                 |

## **Description:**

Colorful map of Hong Kong, published by the Crown Land & Survey Office, in Hong Kong in 1963.

The front of the map shows all of Hong Kong, with an inset of Hong Kong in a larger context. The back of the map shows insets of Kowloon, Victoria, and the Peak.