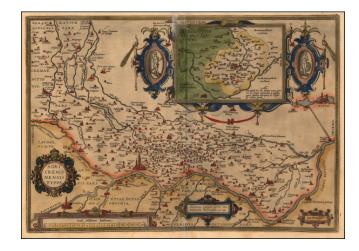

## **Agri Cremonensis Typus**

**Stock#:** 5972 **Map Maker:** Ortelius

Date: 1584
Place: Antwerp
Color: Hand Colored

**Condition:** VG+

**Size:**  $19 \times 13.5$  inches

**Price:** SOLD

## **Description:**

Nice full color example of Ortelius' map of the region centered on Cremona and the Padus River, with a large inset, from the 1584 Latin edition of his *Theatrum Orbis Terrarum*, the first modern atlas of the world.

Extends to Mantua and Piacenza. Several ornate cartouches. A nice full color example with wide margins. .