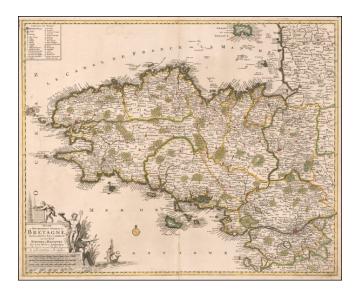

# Duche et Gouvernement General de Bretagne Divise en Haut et Bas, et Subdivise en sess Neuf Eveches ou Receptes . . .

- Stock#:
   59699

   Map Maker:
   De Wit
- Date:1670 circaPlace:AmsterdamColor:Hand ColoredCondition:VGSize:24 x 19.5 inches

### **Description**:

Rare Dutch map of Brittany, engraved by Frederick De Wit in Amsterdam.

Includes a beautifully engraved decorative title cartouche depicting Poseidon and Hermes, a compass rose and table of explanatory text.

The map would later be re-issue by Covens & Mortier. The circa 1670 date is given by the British Library.

### <u>Rarity</u>

The map is quite rare on the market , especially this early edition, before the addition of the Covens & Mortier imprint.