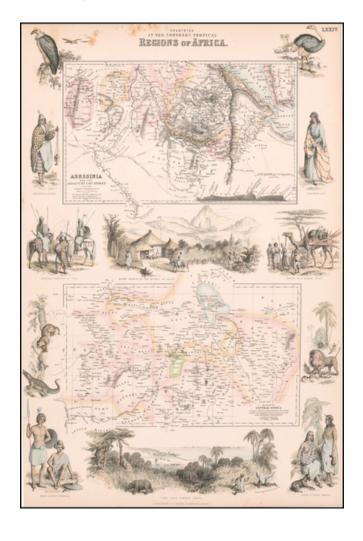

## **Countries in the Northern Tropical Regions of Africa**

**Stock#:** 59684

Map Maker: Fullarton & Co.

Date: 1860Place: EdinburghColor: Condition: VG

**Size:** 12.5 x 18 inches

**Price:** \$ 245.00

## **Description:**

Decorative pair of maps of Abyssinia and Central Africa, published in Edinburgh.

Includes large views of Mount Mamrat and Lake Tsad (Chad), with smaller vignettes of indigenous animals and peoples.