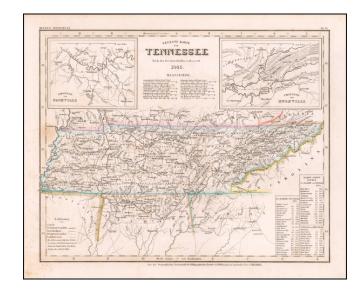

## Neueste Karte von Tennessee . . . 1845

**Stock#:** 59658 **Map Maker:** Meyer

**Date:** 1845

Place: Hildburghausen Color: Hand Colored

**Condition:** VG

**Size:**  $15 \times 12$  inches

**Price:** SOLD

## **Description:**

First state of Meyer's map of Tennessee.

Elegantly engraved and detailed map of Tennessee, taken based upon Tanner's work in the early 1840s.

Shows counties, towns, roads, canals, lakes, etc. Detailed insets of Knoxville and Nashville. While often referred to as the German Mitchell, this characterization is unfair, as the work appears to be a collaborative effort which predates the sale of Tanner's plates to SA Mitchell.