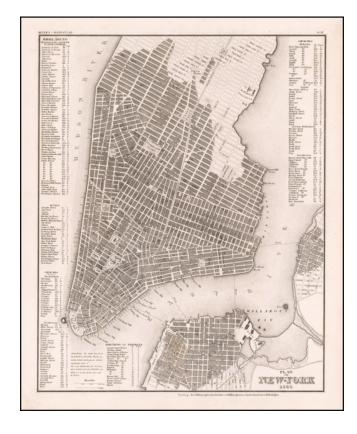

## **Description:**

Highly detailed plan of Manhattan, Williamsburg and Brooklyn, including a plan listing over 200 public buildings, parks, churches, hotels, etc.

Four Ferry lines and the Wallabout Bridge are shown.