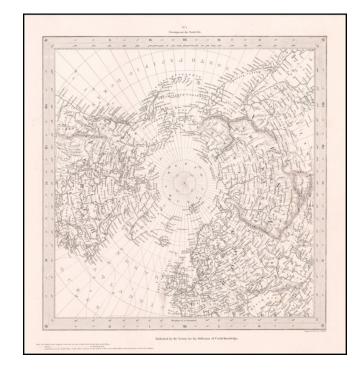

## Circumjacent the North Pole

Stock#: 59640 Map Maker: SDUK

Date: 1831
Place: London
Color: Uncolored

**Condition:** VG

**Size:**  $10 \times 10$  inches

Price: SOLD

## **Description:**

Unusual SDUK (Society for Diffusion of Useful Knowledge) polar projection of a portion of the Northern Hemisphere, exhibiting the contemporary knowledge of the region.

Several parts of the coasts of Greenland, Alaska and the Arctic Sea, show incomplete coastlines. Alaska is Russian Territory. 54-40 or fight Oregon border. Nice detail in the arctic circle. A delightful scarce map.