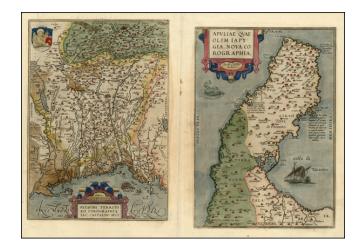

## Patavini Territorii Corograpia Iac. Castaldo Auct. [and] Apuliae Quae Olim Iapygia Nova Corographia

**Stock#:** 5963 **Map Maker:** Ortelius

Date: 1584
Place: Antwerp
Color: Hand Colored

**Condition:** VG+

## **Description:**

Nice full color example of Ortelius' maps of the region centered on Venice, Paduo and Vicenza in one map and Puglia and Calabria in the other, from the 1584 Latin edition of his *Theatrum Orbis Terrarum*, the first modern atlas of the world. Sailing ship and sea monster. A nice full color example with wide margins.