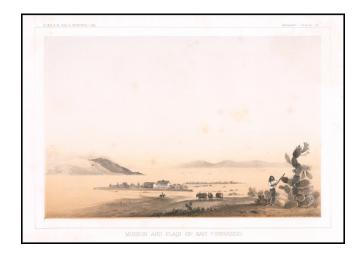

## (San Fernando Valley) Mission and Plain of San Fernando

**Stock#:** 59614

Map Maker: U.S. Pacific RR Survey

**Date:** 1825

**Place:** Washington

**Color:** 

**Condition:** VG+

**Size:** 9.5 x 6.5 inches

## **Description:**

The earliest view of the Mission of San Fernando and the Valley, which accompanied Vol. V of the *Reports of Explorations and Surveys to Ascertain The Most Practicable Route To the Pacific.* 