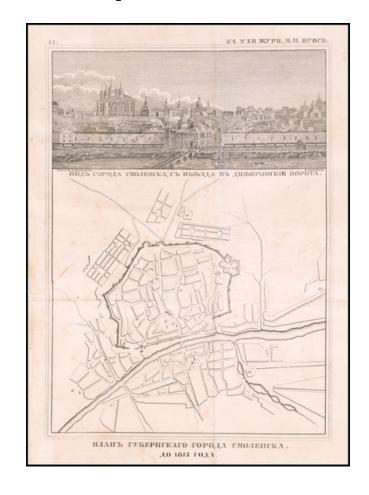

## (Napoleon's Invasion of Russia) План Губернскаго Города Смоленска До 1812 Года. (Plan of the Provincial City of Smolensk up to 1812.)

**Stock#:** 59575 **Map Maker:** Gillis

**Date:** 1812 circa

**Place:** n.p.

## **Description:**

Rare engraved map of Smolensk on the Russian border with Belarus, published in 1812.

Above the map is a view of the city titled "Видъ города смоленска, съ въезда въ днепровския ворота." (View of the City of Smolensk from the entrance to the Dnieper gate.)

The map was almost certainly created in relation to Napoleon's invasion of Russia and the 1812 Battle of Smolensk.