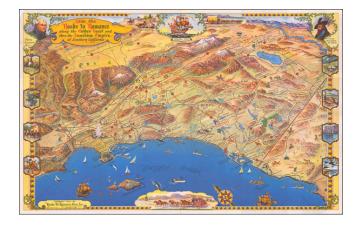

## Ride The Roads To Romance along the Golden Coast and thru the Sunshine Empire of Southern California

Stock#:59569Map Maker:Roads To Romance Inc.

Date:1954Place:San BernardinoColor:ColorCondition:VG+Size:34 x 21 inches

## **Description:**

One of the great decorative maps of Southern California, published in the 1950s.

Extends from Malibu Beach, Topanga Canyon and Mission San Fernando to Ensenada, centered on San Juan Capistrano in the west. Death Valley, Las Vegas, Needles, Parker Dam and the Salton Sea appear on the horizon. A remarkable tourist/caricature map, showing the points of interest in Southern California and illustrated with decorative scenes of California's history and pre-history (the La Brea Tar Pits!). A lively and highly artistic view of Southern California!