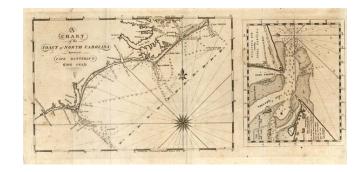

## A Chart of the Coast of North Carolina between Cape Hatteras & Cape Fear [with] Oocracock Bar including Shell Castle

Stock#: 5956 Map Maker: Blunt

**Date:** 1809

Place: Newburyport Color: Uncolored

**Condition:** VG

## **Description:**

A nice early example of Blunt's map of the Carolina coastline, from his American Coast Pilot. Highly detailed, including soundings, a compass rose and many palce names.