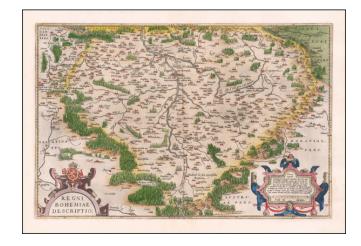

## Regni Bohemiae Descriptio

**Stock#:** 59551 **Map Maker:** Ortelius

Date: 1573
Place: Antwerp
Color: Hand Colored

**Condition:** VG+

**Size:** 20 x 13.5 inches

**Price:** SOLD

## **Description:**

Nice example of Ortelius' decorative map of Bohemia, centered on Prague, based upon regional maps by Johann Criginger (1521-1571).

The map shows remarkable detail, including towns, rivers, woods and other features. Two gorgeous cartouches and a coat of arms. The map is from Ortelius' *Theatrum Orbis Terrarum*, the first modern atlas of the World.