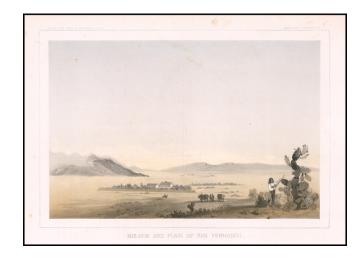

## Mission and Plain of San Fernando (Los Angeles County)

**Stock#:** 59537

Map Maker: U.S. Pacific RR Survey

**Date:** 1855

Place: Washington Color: Hand Colored

**Condition:** VG+

**Size:** 9.5 x 6.5 inches

## **Description:**

The earliest view of the Mission of San Fernando and the Valley, which accompanied Vol. V of the *Reports* of Explorations and Surveys to Ascertain The Most Practicable Route To the Pacific.