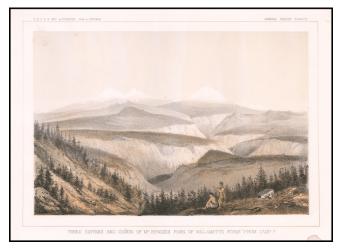

## Three Sisters and Canon of Mc Kenzies Fork of Willamette River From Camp P

- Stock#:59536Map Maker:U.S. Pacific RR Survey
- Date:1855Place:WashingtonColor:Hand ColoredCondition:VGSize:9 x 7 inches

Price: SOLD

## **Description:**

View of three mountains and the Willamette River, taken from the *Reports of Explorations and Surveys, to ascertain the most practicable and economical route for a railroad from the Mississippi River to the Pacific Ocean, made under the direction of the Secretary of War, in 1853-4.* 