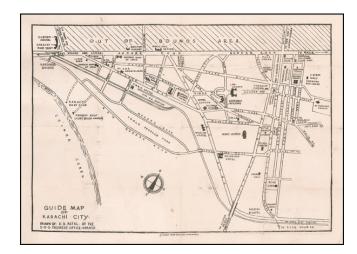

### Guide Map of Karachi City . . .

Stock#: 59494 Map Maker: Patel

Date: 1930 circa Place: Karachi Color: Uncolored

**Condition:** VG+

**Size:** 19 x 14.5 inches

**Price:** \$ 275.00

### Rare Karachi Imprint

Early guide map of Karachi, drawn by D.B. Patel.

Points of interest shown on the map include:

- Customs House
- Karachi Port Trust
- Imperial Bank of India
- Boulton Market
- Reserve Bank of India
- Hq. S.O.S. Oriental Building
- Central Telegraph Office
- H.W. R.R. Office and City R.R. Station
- Victoria Museum
- Law Courts
- Paradise Cinema
- Palace Theater
- · Capital Cinema
- Plaza Cineman
- · Regal Cinema
- YMCA
- Muslim Hotel

## Guide Map of Karachi City . . .

- Blue Gate
- HQ Braganza House\
- Empress Market
- American Red Cross K.G.A. Hall

We were not able to locate another example.